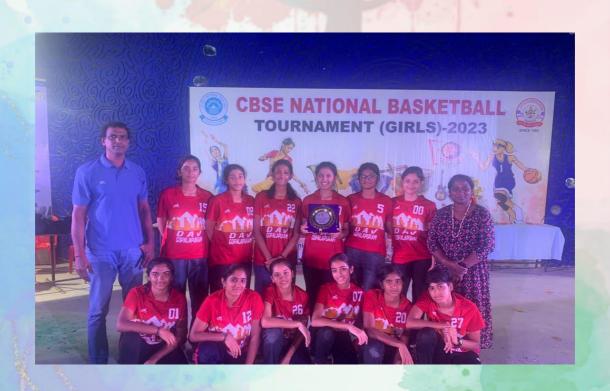

---------|---|--------|----------------------------|-------------|------------------------------------------------------|------|-----------------------------------|--------------------------------|------------------------------------------|---------|
| VIII D                        |   |        | 3                          | 1           |                                                      |      |                                   |                                |                                          |         |
| J MANJUSRI VIII C EVELYN SARA |   |        |                            |             | VIII C                                               |      |                                   |                                |                                          |         |



| 4BOXING TO 19-11-23 V KASHVI X D U-17 CBSE CHOOL KAKRALA TEHSIL KANINA, MAENDERGARI | PARTICIPA<br>TED |
|-------------------------------------------------------------------------------------|------------------|
|-------------------------------------------------------------------------------------|------------------|

Γ



| 5 | BOXING        | 14-10-<br>2023 TO<br>16-10-<br>2023 | V KASHVI   | IX I) | CBSE CLUSTER | PUBLIC SCHOOL,            | GOLD<br>QUALIFIED FOR<br>NATIONAL |
|---|---------------|-------------------------------------|------------|-------|--------------|---------------------------|-----------------------------------|
| 6 | TAEKWON<br>DO | 14-10-<br>2023                      | G NIHARIKA | IX    |              | THE PUPIL<br>SAVEETHA ECO | BRONZE MEDAL