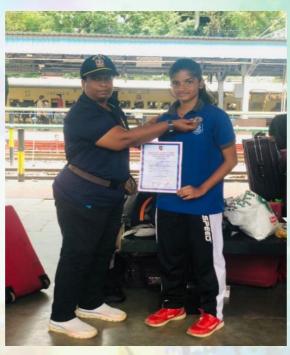

sure. Often, theory classes and drill practices were held. Various competitions were held to boost the mental and physical stamina of the cadets. Sports events were also arranged in the evenings. Overall, it was a good experience.

### **TREKKING CAMP 2023**

The selection for All India Girls Trek Expedition 2023 was held at Stella Maris college Chennai, where LC. Kuralarasi and POC. S. Keerthana had undergone the evaluation , following which POC. S.Keerthana successfully secured a position in the camp.

The girls trekking expedition was conducted from 27 April to 4 May 2023 Under NCC Group Headquarters Coimbatore which had one base camp in CSI college of Engineering and two staging camps in Ooty and Nanjanadu.

The cadets were taken around all the tourist spots and went by walk from one





camp to another. At the end of the camp, Trek badge was provided by the camp commandant. The camp had a very effective impact on the cadet

# **TSC TRG 1,2,3 and 4**

SGT. M. Sri Guru Paarvathy had attended

- TSC TRG 1 at Voorhees College, Vellore from 31 MAY- 9 JUNE
- TSC TRG 2 at SRM Katttankulathur from 12 JUNE- 21 JUNE
- TSC TRG 3 at St. Joseph College from 24 JUNE- 3 JULY
- TSC TRG 4 at Dhanalakshmi College from 05 JUL-14 JUL

She won 1<sup>st</sup> prize in grouping of 25 meter yards in TRG 1
She also won 2<sup>nd</sup> prize in cultural events in TRG 2



# **IGC-RDC CADRE**

CPL. S. Tharika, SGT. S. Jayavarshita, LCPL. P. Pavithra, CPL. Jothsnaa Jayakrishna, LCPL. G. Charulatha had participated in the cadre held at Stella Maris College from 21 AUG- 25 AUG.

# **IGC-RDC SELECTI