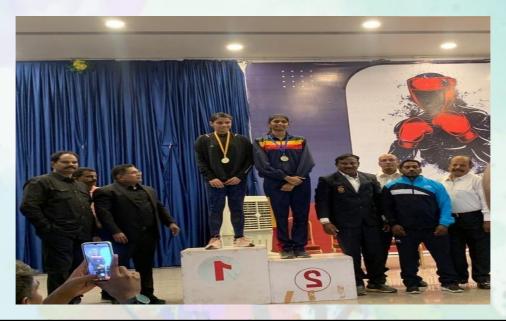

1           |                                                      |      |                                   |                                |                                          |         |
| J MANJUSRI VIII C EVELYN SARA |   |        |                            |             | VIII C                                               |      |                                   |                                |                                          |         |



| 4BOXING TO 19-11-23 V KASHVI X D U-17 CBSE CHOOL KAKRALA TEHSIL KANINA, MAENDERGARI | PARTICIPA<br>TED |
|-------------------------------------------------------------------------------------|------------------|
|-------------------------------------------------------------------------------------|------------------|

Γ



| 5 | BOXING        | 14-10-<br>2023 TO<br>16-10-<br>2023 | V KASHVI   | IX I) | CBSE CLUSTER | PUBLIC SCHOOL,            | GOLD<br>QUALIFIED FOR<br>NATIONAL |
|---|---------------|-------------------------------------|------------|-------|--------------|---------------------------|-----------------------------------|
| 6 | TAEKWON<br>DO | 14-10-<br>2023                      | G NIHARIKA | IX    |              | THE PUPIL<br>SAVEETHA ECO | BRONZE MEDAL                      |



| -// | ABLE TO L JIYAH BHANDARI 18/10/2023 | хс | UNDER-<br>17 | ZONETABLE<br>TENNIS | SESHADRI BALA<br>BHAVAN SENIOR<br>SECONDARY<br>SCHOOL,<br>NUNGAMBAKKAM | BRONZE MEDAL |
|-----|-------------------------------------|----|--------------|---------------------|----------------------------------------------------