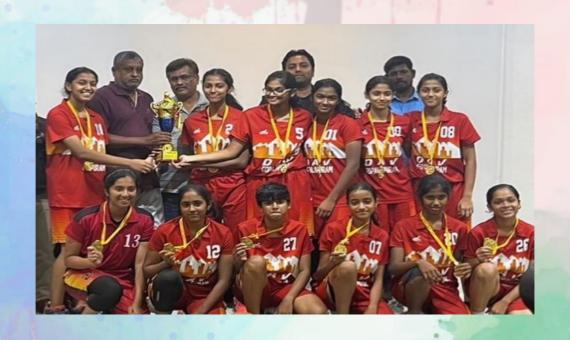

|                  |                  |



| VIII D                        | 3 | BASKET | 21-10-23<br>TO<br>23-10-23 | K AVANTHIKA | XII C XII A X-C X-D IX-A IX A XII C IX D IX A VIII D | U-17 | CBSE<br>CLUSTER<br>-ZONE<br>LEVEL | SUN BEAM<br>SCHOOL,<br>VELLORE | RUNNE<br>UP<br>QUALII<br>ED FOI<br>NATIO | FI<br>R |
|-------------------------------|---|--------|----------------------------|-------------|------------------------------------------------------|------|-----------------------------------|--------------------------------|------------------------------------------|---------|
| VIII D                        |   |        | 3                          | 1           |                                                      |      |                                   |                                |