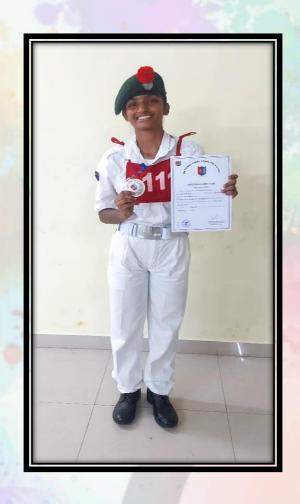

### **RDC 2024**

POC. KEEERTHANA.S had been part of the REPUBLIC DAY CAMP 2024 AT DELHI. She represented TN, P &AN as a BEST CADET IN NAVAL WING UNDER JD/JW CATEGORY. the journey was a wonderful opportunity to expose the cadet to different kinds of environment which she had never been before. She also got to meet many VIPs an VVIPs like the three Chief of Staffs, the Chief of Defence Staff, Raksha Mantri, Rajya Raksha Mantri, the Defence Secretary, the CM of Delhi, the Vice President, the President and the Prime Minister. She had also performed Ballet of TN, P & AN in front of the Chief of Air Staff and was also a part of the Chief of Navy Staff's home visit. She also had the opportunity to visit the India Gate, Pradhanmantri Sangrahalaya, and the PM's Home.

# **MOMENTOS**

POC. S.Keerthana was acclaimed by the Deputy Director General of TN,P &AN and the Administration for exceptional performance at the Republic Day Camp - 2024 (RDC) and received an award from Inspector General Donny Michael, who has taken charge as the Commander of the Coast Guard's Eastern Region inside the Indian Coast Guard Ship Shaunak. Additionally, she was acknowledged by the group for actively participating and excelling in multiple events during the year 2023-2024.