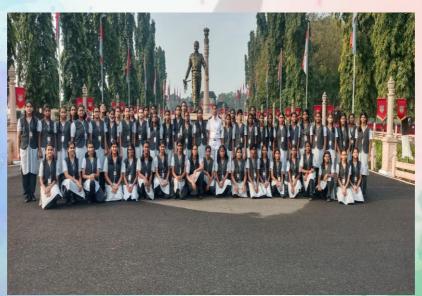

### **RDC 2024**

POC. KEEERTHANA.S had been part of the REPUBLIC DAY CAMP 2024 AT DELHI. She represented TN, P &AN as a BEST CADET IN NAVAL WING UNDER JD/JW CATEGORY. the journey was a wonderful opportunity to expose the cadet to different kinds of environment which she had never been before. She also got to meet many VIPs an VVIPs like the three Chief of Staffs, the Chief of Defence Staff, Raksha Mantri, Rajya Raksha Mantri, the Defence Secretary, the CM of Delhi, the Vice President, the President and the Prime Minister. She had also performed Ballet of TN, P & AN in front of the Chief of Air Staff and was also a part of the Chief of Navy Staff's home visit. She also had the opportunity to visit the India Gate, Pradhanmantri Sangrahalaya, and the PM's Home.