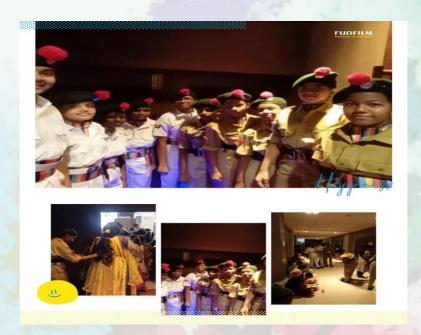

# NCC REPORT 2023-24

**MAY 2023 - APRIL 2024** 

# **IGC 2023**

SGT. S. Jayavarshita had attended the IGC at NTA, Idayapettai, Madurai from 11 OCT-21 OCT 2023.

Chennai A had won the 2<sup>nd</sup> place in Group Song and NIAP.

Chennai A had also performed the group dance for the felicitation ceremony in front of the DDG of TN, P & AN.