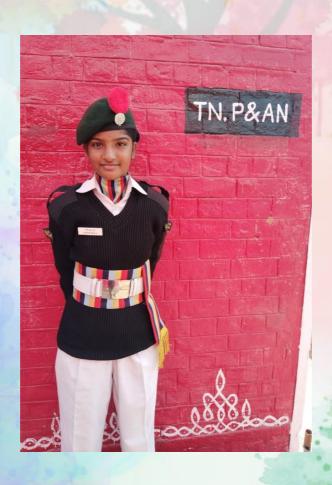

POC. KEERTHANA.S RDC JOURNEY

- IGC RDC Selection Unit Level (16 August 2023)
- She went for IGC RDC GRP TRG 1 at Air Force Station, Chennai from 3 – 12 September 2023
- She had attended the IGC at NTA, Idayapettai,
   Madurai from 11 21 October

### **RDC 2024**

POC. KEEERTHANA.S had been part of the REPUBLIC DAY CAMP 2024 AT DELHI. She represented TN, P &AN as a BEST CADET IN NAVAL WING UNDER JD/JW CATEGORY. the journey was a wonderful opportunity to expose the cadet to different kinds of environment which she had never been before. She also got to meet many VIPs an VVIPs like the three Chief of Staffs, the Chief of Defence Staff, Raksha Mantri, Rajya Raksha Mantri, the Defence Secretary, the CM of Delhi, the Vice President, the President and the Prime Minister. She had also performed Ballet of TN, P & AN in front of the Chief of Air Staff and was also a part of the Chief of Navy Staff's home visit. She also had the opportunity to visit the India Gate, Pradhanmantri Sangrahalaya, and the PM's Home.