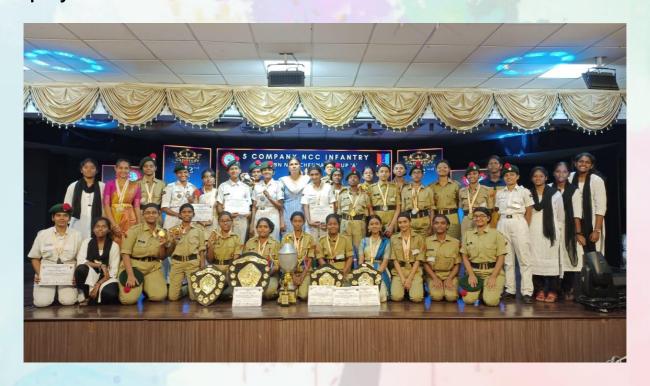

# **CADO FIESTA 2024**

The cadets of DAV GGPM had participated in the 14<sup>th</sup> Cado Fiesta held at **Tamilnadu Dr. Ambedhkar Law University, Taramani** on 11 and 12 FEB. We had won the Sento Banner overall trophy, 1<sup>st</sup> place in Best PC, 1<sup>st</sup> and 2<sup>nd</sup> place in cross country, 3<sup>rd</sup> place in group dance, 2<sup>nd</sup> place in contingent drill, 1<sup>st</sup> place in firing, 3<sup>rd</sup> place in treasure hunt, Drill Banner overall trophy and 2<sup>nd</sup> place in drill.

# **CADO FEST 2024**

The cadets of DAV GGPM had participated in the 42<sup>nd</sup> Cado fest held at **DG Vaishnav**, **Arumbbakam**. We had won different prizes inclusive of 3<sup>rd</sup> place in firing, 1<sup>st</sup> 2<sup>nd</sup> and 3<sup>rd</sup> place in Best Cadet, 2<sup>nd</sup> and 3<sup>rd</sup> place in cross country, 1<sup>st</sup> place in group dance, 3<sup>rd</sup> place in debate, 2<sup>nd</sup> place in NIAP, 1<sup>st</sup> place in group song, 2<sup>nd</sup> place individual drill, 2<sup>nd</sup> and 3<sup>rd</sup> in maitrayi. We had also won the Culturals Overall Tophy and Overall Runner Up Trophy.