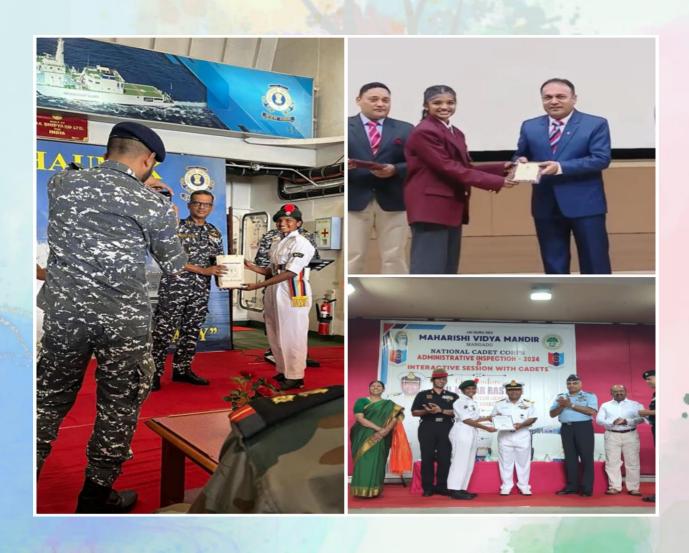

### **RDC 2024**

POC. KEEERTHANA.S had been part of the REPUBLIC DAY CAMP 2024 AT DELHI. She represented TN, P &AN as a BEST CADET IN NAVAL WING UNDER JD/JW CATEGORY. the journey was a wonderful opportunity to expose the cadet to different kinds of environment which she had never been before. She also got to meet many VIPs an VVIPs like the three Chief of Staffs, the Chief of Defence Staff, Raksha Mantri, Rajya Raksha Mantri, the Defence Secretary, the CM of Delhi, the Vice President, the President and the Prime Minister. She had also performed Ballet of TN, P & AN in front of the Chief of Air Staff and was also a part of the Chief of Navy Staff's home visit. She also had the opportunity to visit the India Gate, Pradhanmantri Sangrahalaya, and the PM's Home.

# **MOMENTOS**

POC. S.Keerthana was acclaimed by the Deputy Director General of TN,P &AN and the Administration for exceptional performance at the Republic Day Camp - 2024 (RDC) and received an award from Inspector General Donny Michael, who has taken charge as the Commander of the Coast Guard's Eastern Region inside the Indian Coast Guard Ship Shaunak. Additionally, she was acknowledged by the group for actively participating and excelling in multiple events during the year 2023-2024.