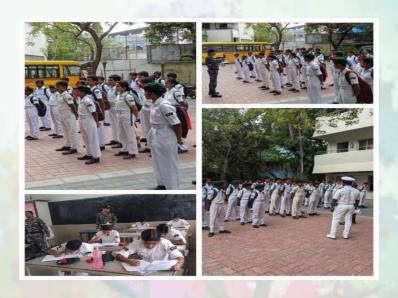

# **UNIT TRAINING CAMP**

Our first year NCC cadets attended one day training camp on 26 Oct 2023. Unit training 1TN NAVAL UNIT at Fort St. George, Chennai. It was very useful for Drill, theory classes and weapon training.

# **NAVY WING-CATC**

CATCs, combined annual training camps, are among the various camps conducted by NCC in incorporating leadership qualities, self-confidence, self-reliance, and dignity of labor in them. Of course, teamwork cannot be discounted. This camp was conducted from 2<sup>nd</sup> to 11<sup>th</sup> January at Alathur, Chengelpet. More than 400 cadets had come there. We dutifully buttoned out our uniforms, polished our pre-polished boots, and continuously meddled with about already fixed beret. In the subsequent days, we trained, performed drills, issued commands, and uncovered new ones, foreign to us.