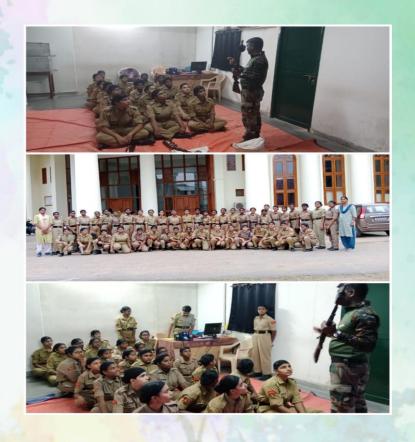

# NCC REPORT 2023-24

**MAY 2023 - APRIL 2024** 

# FIRING SIMULATOR

First and second year cadets of Army Wing attended the firing simulator at Womens Christian college on

- 1 NOV 2023. The first year cadets had an amazing experience as we all had learnt the parts of .22 delux rifle, positions and breath control
  - H- good holding
  - A- good aiming
  - T- good tigger operation

# **UNIT TRAINING CAMP**

Our first year NCC cadets attended one day training camp on 26 Oct 2023. Unit training 1TN NAVAL UNIT at Fort St. George, Chennai. It was very useful for Drill, theory classes and weapon training.